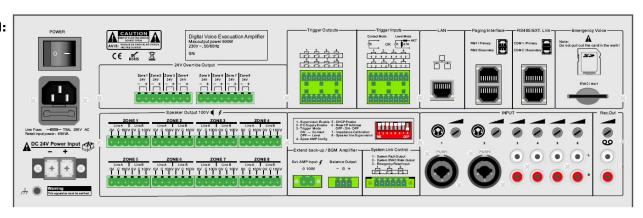

#### **Rear Panel:**

## **Specification:**

|                    | ,                                                                                                         |
|--------------------|-----------------------------------------------------------------------------------------------------------|
| Model              | AP-D650EV                                                                                                 |
| Description        | 6 Zone Voice Alarm Controller                                                                             |
| Rated Power Output | 500W                                                                                                      |
| Fireman Microphone | 5Mv, 600Ω                                                                                                 |
| Line 1-2 Inputs    | 385mV, 10kΩ balanced Combo XLR                                                                            |
| Line 3-6 Inputs    | 350mV, 10kΩ, RCA                                                                                          |
| Frequency Response | 80Hz~20kHz                                                                                                |
| THD                | <1% at RMS,1KHz                                                                                           |
| S/N Ratio          | >70dB                                                                                                     |
| Speaker Output     | 100V AB 6 zone speaker outputs                                                                            |
| REC Output         | 200mV                                                                                                     |
| Control Input &    | 6 control inputs: Max 3.3V (voltage mode) or 0V closed contact;                                           |
| Output             | 6 control outputs: 0V closed contact;                                                                     |
|                    | 1 fault, 1 reset & 1 EVAC relay outs                                                                      |
| Voice Message      | MP3 or WMA format, two separate players of SD card, programmable voice message up to                      |
|                    | 256, 10 years valid                                                                                       |
| Event Record       | HEX format, Hard Flash memory, events up to 1000 records, 10 years valid                                  |
| Operation Temp     | Operation Temp: $+5^{\circ}$ ~ $+40^{\circ}$ ; Store Temp: $-20^{\circ}$ ~ $+70^{\circ}$ ; Humidity: <95% |
| Power Consumption  | 650W                                                                                                      |
| Power Supply       | AC230V or 115V & 24V DC inputs, 50-60HZ                                                                   |
| AC Fuse            | 250V/6.3A, slow type and restorable fuse                                                                  |
| Dimension          | 484×132×449mm                                                                                             |
| Weight             | 23kg                                                                                                      |
|                    |                                                                                                           |