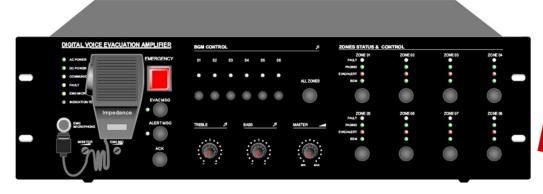

### **Description:**

The Avtron AP-D650EV 6 zone voice alarm controller is EN54-16 certified public address & voice evacuation system. The all in one voice alarm & evacuation controller built-in remote PC software, zone paging controller, all main signal line monitoring, amplifier changeover, speaker line supervision, power supply monitoring and power amplifier, voice recorder, SD card, emergency microphone and fire alarm interface. The voice alarm controller is innovated with DSP (digital signal processor) to ensure its hi-fi audio performance and superior signal processing in case of commercial announcement and emergency evacuation. Each controller built-in 6 zone speaker outputs, rated power output at 500W. The 6 zone voice alarm controller shall be pre-set through the supplied software over microphone number, zone number, zone loading, speaker monitoring, fire alarm mode, alert/EVAC message zone output, AC/DC etc, then synchronized the setting to master controller and router. The voice alarm evacuation system is strictly follow the Construction products Regulation (EU) No 305/2011: EN54-16:2008 Voice Alarm Control and Indicating Equipment.

#### Feature:

- EN54-16 certification No. I/ISEETC. 000620190305.
- Digital voice alarm evacuation system all in one controller.
- Integration of 6 zone voice alarm controller, remote PC software, zone paging controller, all main signal line monitoring, amplifier changeover, speaker line supervision, power supply monitoring and power amplifier, voice recorder, SD card, emergency microphone and fire alarm interface.
- Auto broadcasting EVAC and alert 256 voice messages to pre-set zones.
- Customized alert, evacuation & business message stored at SD card.
- AB speaker line surveillance to avoid any speaker line failure.
- Back-up power amplifier management.
- Up to 120 zones by cascaded more router.
- Support 32 units of remote paging microphone.
- Support external connection of fireman microphone.
- Support of touch screen microphone.
- Redundant network cabling backup through CAT6 cable loop connection.
- 6 supervised control inputs & 6 control outputs, 1 fault, 1 reset & 1 EVAC relay outs.
- Logs and fault events auto recording.